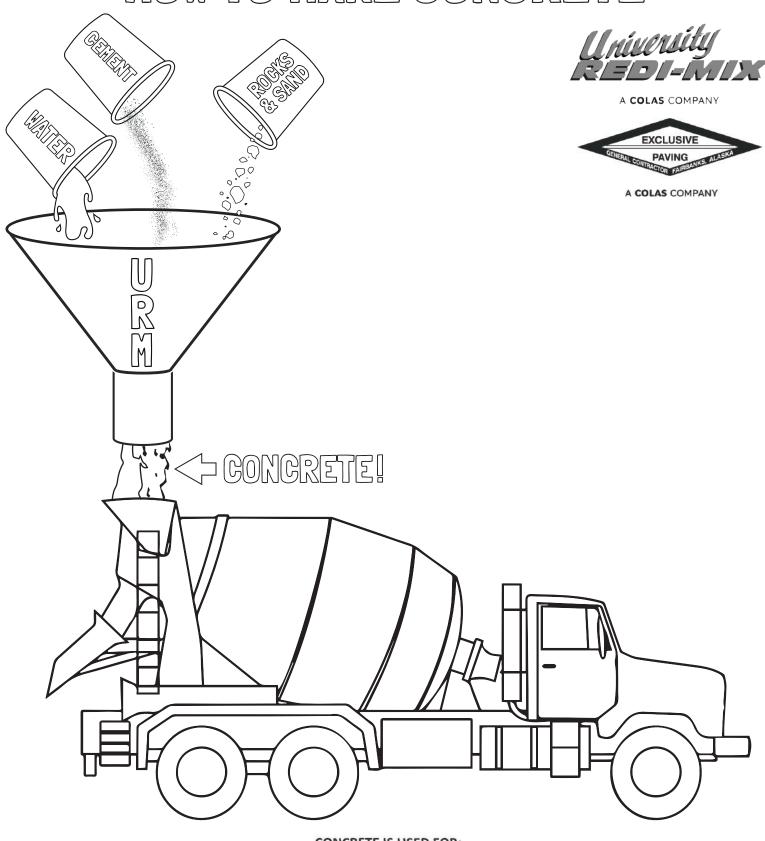

#### HOW TO MAKE CONGRETE

**CONCRETE IS USED FOR:** 

**CURBS GUTTERS** SIDEWALKS PARKING LOT BUMPERS

**FOUNDATIONS PLUG IN POLES BRIDGES** WALLS

Circle all of these that you have seen near your home.

CONTRACTORS & ENGINEERS